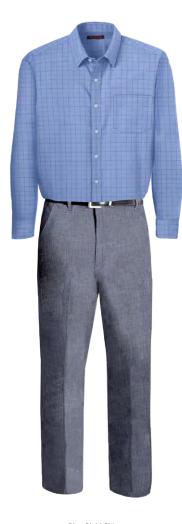

### **PATIENT ACCESS SERVICES - MEN**

Navy Tie, French Blue Shirt & Grey Pant

Blue Plaid Shirt & Grey Pant

Grey Blazer, Blue Plaid Shirt & Grey Pant (Blazer not worn in Emergency Department)

Carolina Blue Polo & Grey Pant