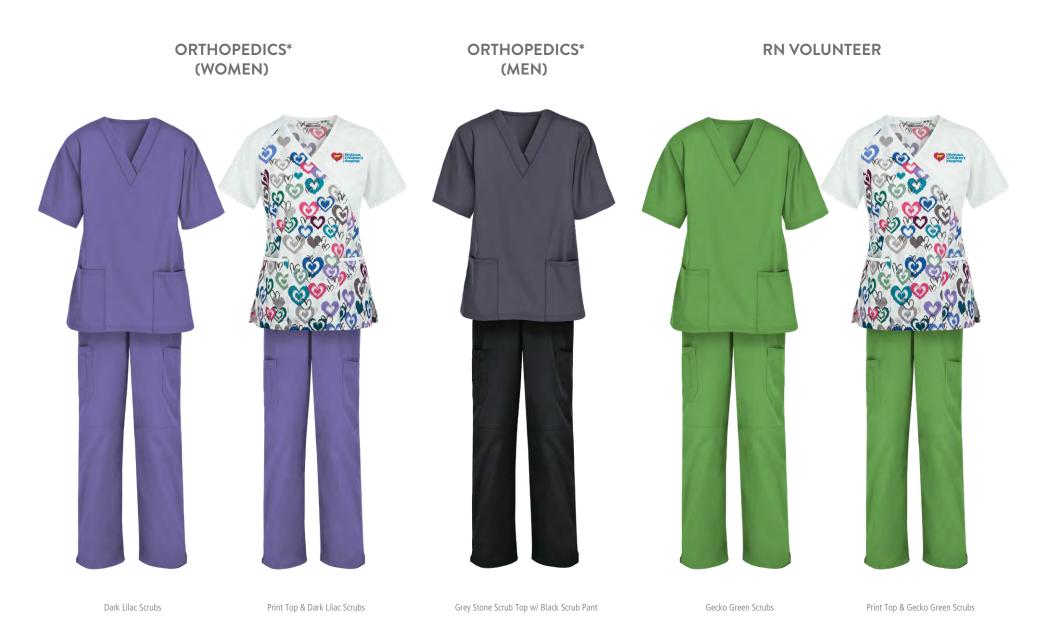

## ADVANCED PRACTICE REGISTERED NURSE (APRN)\* PHYSICIAN ASSISTANT (PA)\* NCPS DOCTORS MEDICAL EDUCATION RESIDENTS/FELLOWS

\*NCPS CLINICAL ROLE APPROVED

### \*NCPS CLINICAL ROLE APPROVED