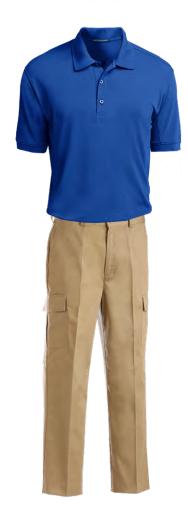

Top & Black Pant



Gear Grey Top & Black Pant



Iron Grey/ Black Top & Black Pant

### **SPORTS HEALTH - MEN**



Gear Grey Top & Black Pant



Gear Grey Top & Black Pant



Iron Grey/ Black Top & Black Pant

# NOMEN MEN MEN

Tropic Blue Polo & Black Pant

Teal Shirt & Black Pant

Tropic Blue Polo & Black Pant



Teal Shirt & Black Pant

### **REHAB - NON CLINICAL UNIFORMS (CLINICAL STAFF)**

### WOMEN



Moroccan Blue Polo with Black, Khaki, or Navy Pants or Black Scrub Bottoms



Teal Throttle Top with Black, Khaki, or Navy Pants or Black Scrub Bottoms



Moroccan Blue Polo with Black, Khaki, or Navy Pants or Black Scrub Bottoms



Teal Throttle Top with Black, Khaki, or Navy Pants or Black Scrub Bottoms

### **EVS- WOMEN AND MEN\***

### WOMEN



Cobalt Blue Polo & Tan Pant

### MEN



Cobalt Blue Polo & Tan Cargo Pant

\*NCPS CLINICAL ROLE APPROVED

### MENS NCPS NON-CLINICAL OFFICE STAFF



Grey Heather Cardigan, Long Sleeve French Blue Button Down, Black Dress Pant



Grey Heather Cardigan, French Blue Polo, Black Dress Pant



Long Sleeve French Blue Button Down, Black Dress Pant



French Blue Polo, Black Dress Pant

### WOMENS NCPS NON-CLINICAL OFFICE STAFF



Grey Heather Cardigan, French Blue ¾ Sleeve, Black Dress Pant



Grey Heather Cardigan, French Blue Polo, Black Dress Pant



French Blue ¾ Sleeve, Black Dress Pant



French Blue Polo, Black Dress Pant

### BRANDED POLO OPTIONS-NON-CLINICAL DEPARTMENTS