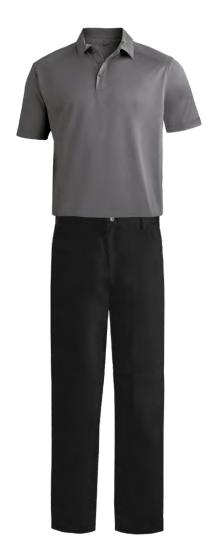

### **RADIOLOGY CLERICAL - MEN**

Titanium Shirt & Black Pant

Titanium Polo & Black Pant

Smoke Heather Sweater, Titanium Shirt & Black Pant