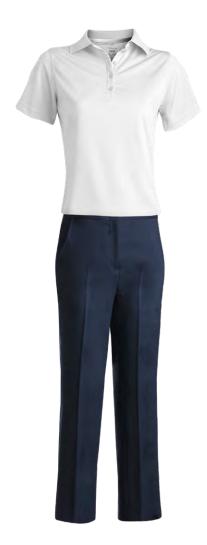

### **PATIENT & GUEST RELATIONS CLERICAL - WOMEN**

White Blouse & Navy Pant

Slate Blue Cardigan, White Blouse & Navy Pant (Patient Reps only)

White Polo & Navy Pant

Gold Blazer, White Blouse & Navy Pant (Greeters only)