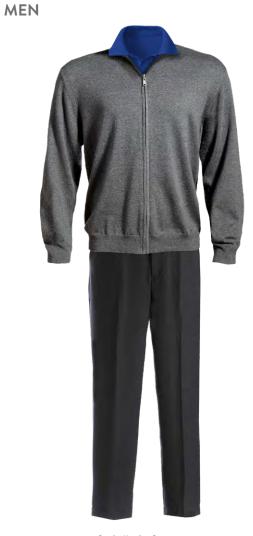

### MENS NCPS NON-CLINICAL OFFICE STAFF

Grey Heather Cardigan, Long Sleeve French Blue Button Down, Black Dress Pant

Grey Heather Cardigan, French Blue Polo, Black Dress Pant

Long Sleeve French Blue Button Down, Black Dress Pant