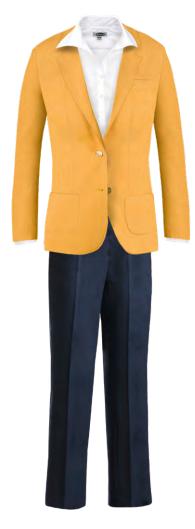

### **PATIENT & GUEST RELATIONS CLERICAL - WOMEN**

White Blouse & Navy Pant

Slate Blue Cardigan, White Blouse & Navy Pant (Patient Reps only)

White Polo & Navy Pant

Gold Blazer, White Blouse & Navy Pant (Greeters only)