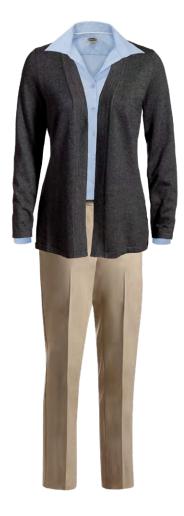

### **UNIT SECRETARIES & ADMINISTRATIVE ASSISTANT - WOMEN**

Light Blue Blouse & Khaki Dress Pant

Smoke Heather Cardigan, Light Blue Blouse & Khaki Dress Pant

Slate Blue Polo & Navy Dress Pant

### **UNIT SECRETARIES & ADMINISTRATIVE ASSISTANT - MEN**

Light Blue Shirt & Khaki Dress Pant

Smoke Heather Sweater, Slate Blue Polo & Khaki Dress Pant

Slate Blue Polo & Navy Dress Pant