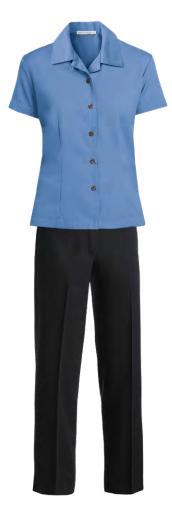

### **PATIENT & GUEST RELATIONS CLERICAL - WOMEN**

White Blouse & Navy Pant

Slate Blue Cardigan, White Blouse & Navy Pant (Patient Reps only)

White Polo & Navy Pant

Gold Blazer, White Blouse & Navy Pant (Greeters only)