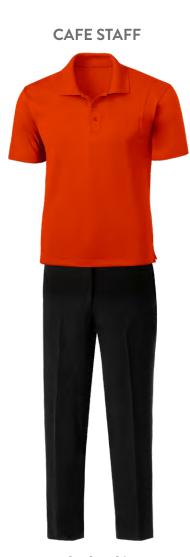

# **UTILITY STAFF**

Iron Grey Polo & Black Pant

Deep Orange Polo & Black Pant

Tandoori Shirt & Black Pant