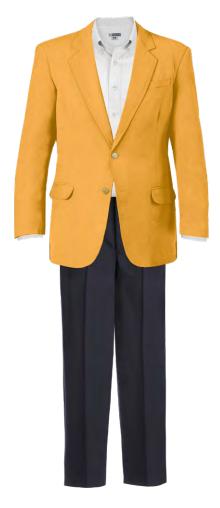

### **PATIENT & GUEST RELATIONS CLERICAL - WOMEN**

White Blouse & Navy Pant

Slate Blue Cardigan, White Blouse & Navy Pant (Patient Reps only)

White Polo & Navy Pant

Gold Blazer, White Blouse & Navy Pant (Greeters only)

### **PATIENT & GUEST RELATIONS CLERICAL - MEN**

White Shirt & Navy Pant

White Polo & Navy Pant

Gold Blazer, White Shirt & Navy Pant (Greeters only)