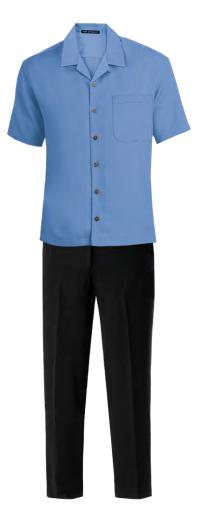

### **PATIENT & GUEST RELATIONS CLERICAL - MEN**

White Shirt & Navy Pant

White Polo & Navy Pant

Gold Blazer, White Shirt & Navy Pant (Greeters only)