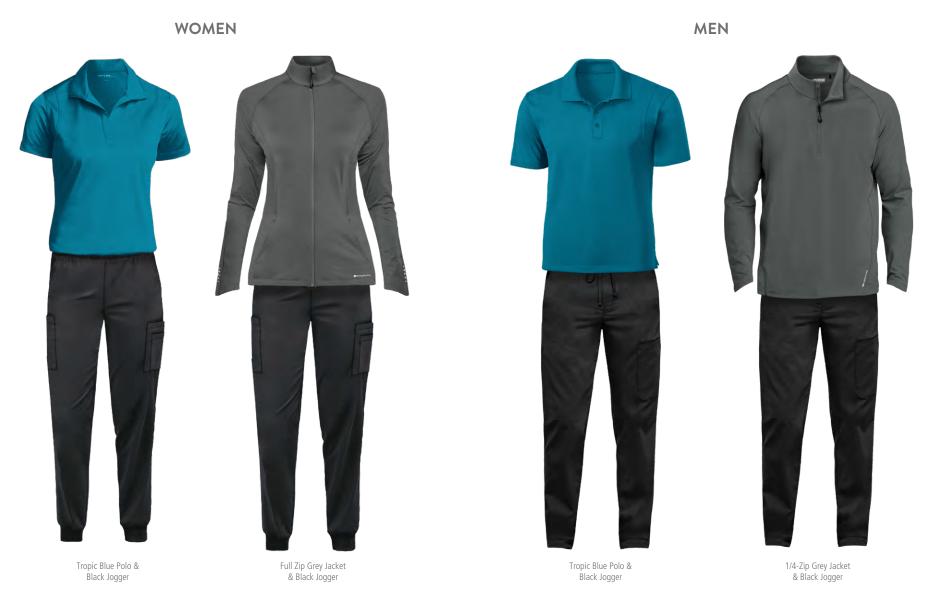

# NOMEN MEN MEN

Tropic Blue Polo & Black Pant

Teal Shirt & Black Pant

Tropic Blue Polo & Black Pant

Teal Shirt & Black Pant