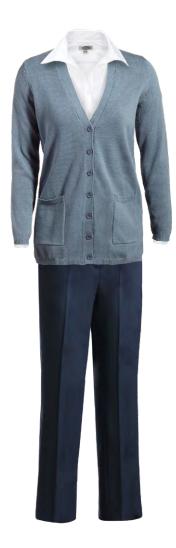

### **UNIT SECRETARIES & ADMINISTRATIVE ASSISTANT - WOMEN**

Light Blue Blouse & Khaki Dress Pant

Smoke Heather Cardigan, Light Blue Blouse & Khaki Dress Pant

Slate Blue Polo & Navy Dress Pant