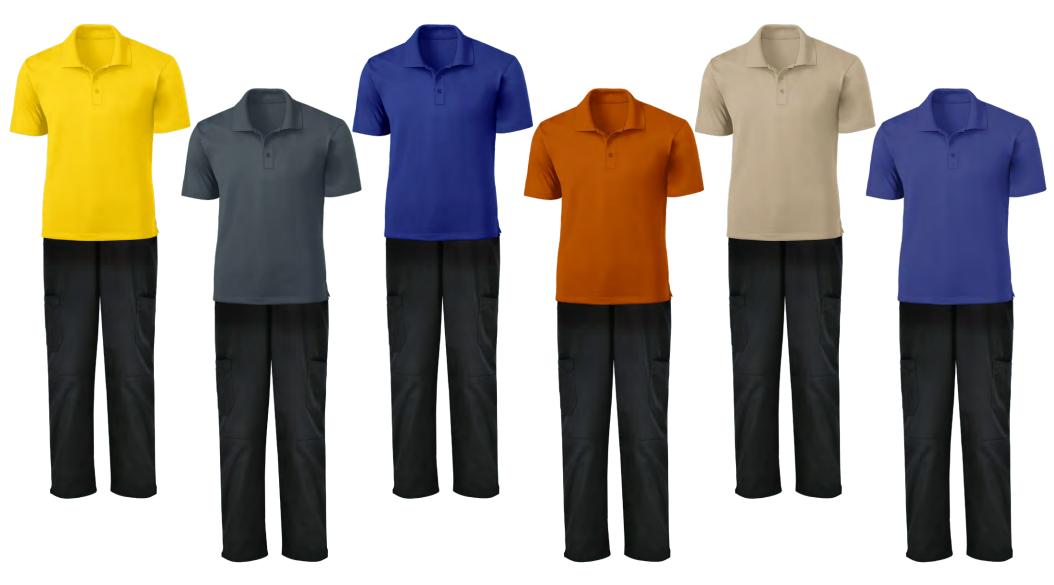

### SUPPLY CHAIN, MAIL ROOM & WAREHOUSE- WOMEN

### SUPPLY CHAIN, MAIL ROOM & WAREHOUSE- MEN

Sunflower Polo & Black Scrub Pant Steel Gray Polo & Black Scrub Pant Royal Polo & Black Scrub Pant Texas Orange Polo & Black Scrub Pant

Stone Polo & Black Scrub Pant Mediterranean Polo & Black Scrub Pant