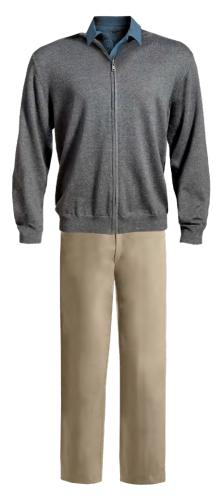

### **OUTPATIENT CENTER PATIENT ACCESS - WOMEN & MEN**

True Royal Polo & Steel Grey Pant

Smoke Heather Cardigan, True Royal Polo & Steel Grey Pant

True Royal Polo & Steel Grey Pant

Smoke Heather Sweater, True Royal Polo & Steel Grey Pant