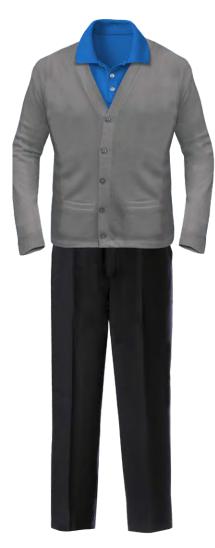

### MENS NCPS NON-CLINICAL OFFICE STAFF

Grey Heather Cardigan, Long Sleeve French Blue Button Down, Black Dress Pant

Grey Heather Cardigan, French Blue Polo, Black Dress Pant

Long Sleeve French Blue Button Down, Black Dress Pant

French Blue Polo, Black Dress Pant