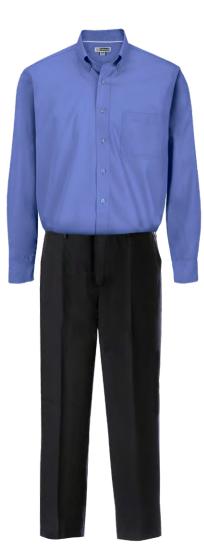

### MENS NCPS NON-CLINICAL OFFICE STAFF

Grey Heather Cardigan, Long Sleeve French Blue Button Down, Black Dress Pant

Grey Heather Cardigan, French Blue Polo, Black Dress Pant

Long Sleeve French Blue Button Down, Black Dress Pant