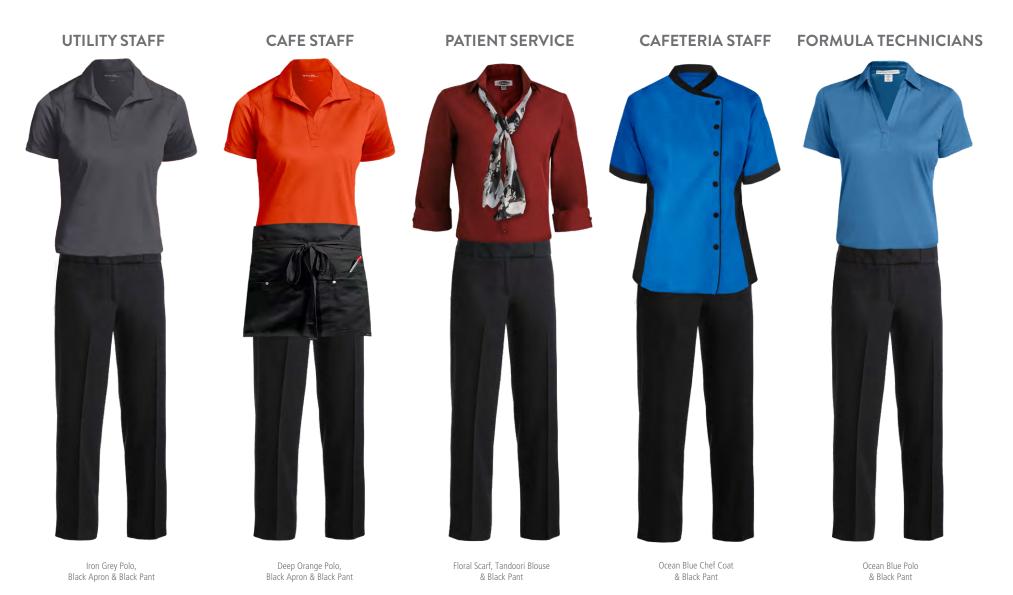

# **UTILITY STAFF**

Iron Grey Polo & Black Pant

Deep Orange Polo & Black Pant

Tandoori Shirt & Black Pant

### CAFETERIA STAFF

Ocean Blue Chef Coat & Black Pant