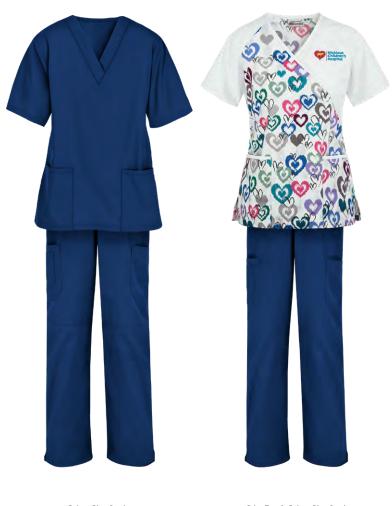

# RN/ LPN\* **RADIOLOGY CLINICAL\*** INFECTION PREVENTION & CONTROL Print Top & Ceil Scrubs Dove Grey or Silver Scrubs Ceil Blue Scrubs Print Top & Ceil Scrubs Dove Grey or Silver Scrubs

### \*NCPS CLINICAL ROLE APPROVED

### OT/PT/SPEECH THERAPY AUDIOLOGY & ADAPTIVE CARE TEAM

Caribbean Blue Scrubs (Clinical Positions)

Print Top & Caribbean Blue Scrubs

(Clinical Positions)

### REHAB NON-CLINICAL & SUPPORT STAFF



Teal Scrubs (Admin Positions)

Print Top & Teal Scrubs (Admin Positions)

### **RESPIRATORY**

### LAB & PATHOLOGY



### ECHOCARDIOGRAM & EKG TECH (HEART STATION) POLYSOMNOGRAPHY & EEG



Galaxy Blue Scrubs (Heart Station)

Print Top & Galaxy Blue Scrubs (Heart Station)

### **MEDICAL ASSISTANTS\***

## ADVANCED PRACTICE REGISTERED NURSE (APRN)\* PHYSICIAN ASSISTANT (PA)\* NCPS DOCTORS MEDICAL EDUCATION RESIDENTS/FELLOWS



\*NCPS CLINICAL ROLE APPROVED



### \*NCPS CLINICAL ROLE APPROVED

### PHARMACY/ PATIENT TRANSPORT

Granite Scrubs

### RESEARCH







Print Top & Black Pant Scrubs

Print Top & Granite Scrubs

### **CLINICAL NUTRITION**



### **DENTAL**



### CASE MANAGEMENT & SOCIAL WORK



Coffee Bean Scrubs

Print Top & Coffee Bean Scrubs

### **EMPLOYEE WELLNESS**



<sup>\*\*</sup> Full black scrubs sets are not part of the NCHS approved uniforms. Black scrub bottoms and slacks are allowed for specific departments.

### **RADIOLOGY CLERICAL - WOMEN**



Plati