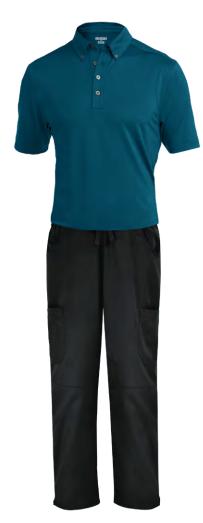

ION, CATERING DAY STAFF - WOMEN AND MEN

### WOMEN



Blue Shirt & Black Pant

### MEN



Blue Shirt & Black Pant

### **SPORTS HEALTH - WOMEN**



Gear Grey Top & Black Pant



Gear Grey Top & Black Pant



Iron Grey/ Black Top & Black Pant

### **SPORTS HEALTH - MEN**



Gear Grey Top & Black Pant



Gear Grey Top & Black Pant



Iron Grey/ Black Top & Black Pant

# NOMEN MEN MEN

Tropic Blue Polo & Black Pant

Teal Shirt & Black Pant

Tropic Blue Polo & Black Pant



Teal Shirt & Black Pant

### **REHAB - NON CLINICAL UNIFORMS (CLINICAL STAFF)**

### WOMEN



Moroccan Blue Polo with Black, Khaki, or Navy Pants or Black Scrub Bottoms



Teal Throttle Top with Black, Khaki, or Navy Pants or Black Scrub Bottoms



Moroccan Blue Polo with Black, Khaki, or Navy Pants or Black Scrub Bottoms



Teal Throttle Top with Black, Khaki, or Navy Pants or Black Scrub Bottoms

### **EVS- WOMEN AND MEN\***

### WOMEN



Cobalt Blue Polo & Tan Pant

### MEN



Cobalt Blue Polo & Tan Cargo Pant

\*NCPS CLINICAL ROLE APPROVED

### MENS NCPS NON-CLINICAL OFFICE STAFF



Grey Heather Cardigan, Long Sleeve French Blue Button Down, Black Dress Pant



Grey Heather Cardigan, French Blue Polo, Black Dress Pant



Long Sleeve French Blue Button Down, Black Dress Pant



French Blue Polo, Black Dress Pant

### WOMENS NCPS NON-CLINICAL OFFICE STAFF



Grey Heather Cardigan, French Blue ¾ Sleeve, Black Dress Pant



Grey Heather Cardigan, French Blue Polo, Black Dress Pant



French Blue ¾ Sleeve, Black Dress Pant



French Blue Polo, Black Dress Pant

### BRANDED POLO OPTIONS-NON-CLINICAL DEPARTMENT