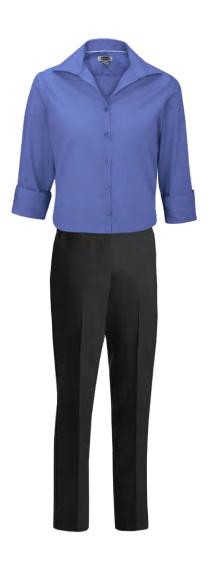

### **RADIOLOGY CLERICAL - WOMEN**

Platinum Blouse & Black Pant

Titanium Polo & Black Pant

Smoke Heather Cardigan, Platinum Blouse & Black Pant