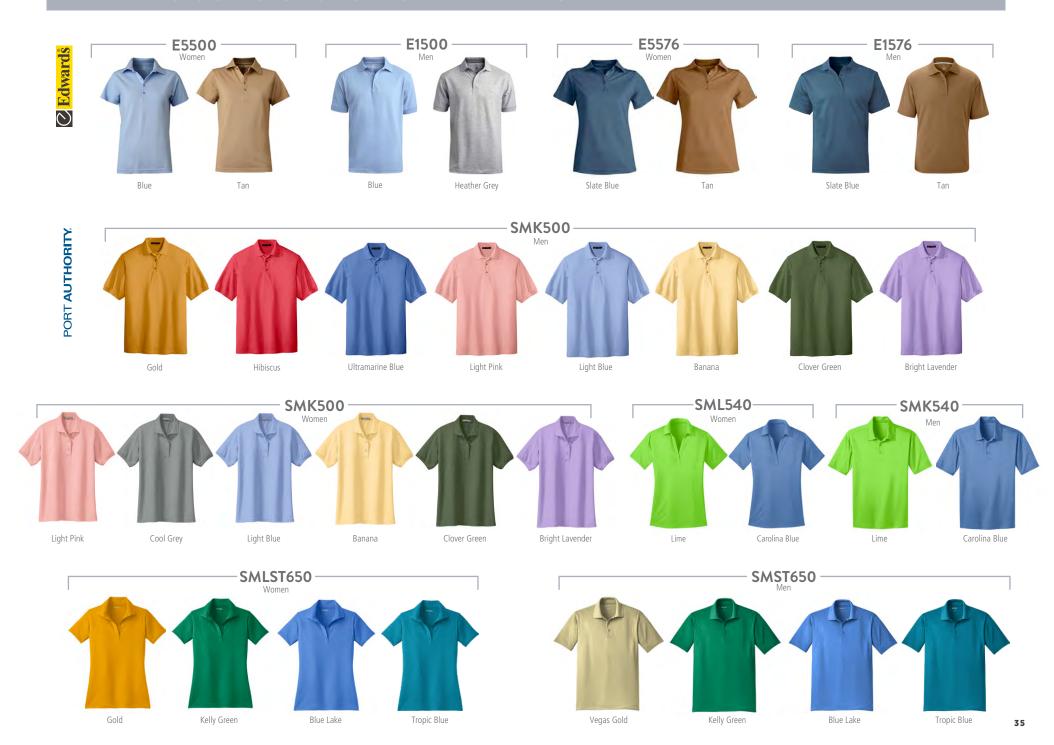

eal Throttle Top with Black, Khaki, or Navy Pants or Black Scrub Bottoms

### **EVS- WOMEN AND MEN\***

### WOMEN



Cobalt Blue Polo & Tan Pant

### MEN



Cobalt Blue Polo & Tan Cargo Pant

\*NCPS CLINICAL ROLE APPROVED

### MENS NCPS NON-CLINICAL OFFICE STAFF



Grey Heather Cardigan, Long Sleeve French Blue Button Down, Black Dress Pant



Grey Heather Cardigan, French Blue Polo, Black Dress Pant



Long Sleeve French Blue Button Down, Black Dress Pant



French Blue Polo, Black Dress Pant

### WOMENS NCPS NON-CLINICAL OFFICE STAFF



Grey Heather Cardigan, French Blue ¾ Sleeve, Black Dress Pant



Grey Heather Cardigan, French Blue Polo, Black Dress Pant



French Blue ¾ Sleeve, Black Dress Pant



French Blue Polo, Black Dress Pant

### BRANDED POLO OPTIONS-NON-CLINICAL DEPARTMENTS