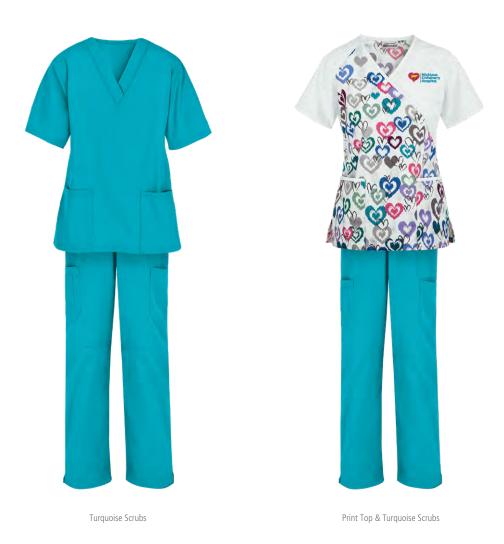

### OT/PT/SPEECH THERAPY AUDIOLOGY & ADAPTIVE CARE TEAM

Caribbean Blue Scrubs (Clinical Positions)

Print Top & Caribbean Blue Scrubs

(Clinical Positions)

### REHAB NON-CLINICAL & SUPPORT STAFF

Teal Scrubs (Admin Positions)

Print Top & Teal Scrubs (Admin Positions)