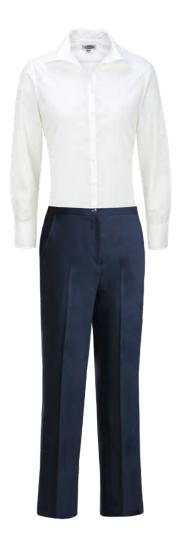

### **PATIENT & GUEST RELATIONS CLERICAL - WOMEN**

White Blouse & Navy Pant

Slate Blue Cardigan, White Blouse & Navy Pant (Patient Reps only)

White Polo & Navy Pant

Gold Blazer, White Blouse & Navy Pant (Greeters only)