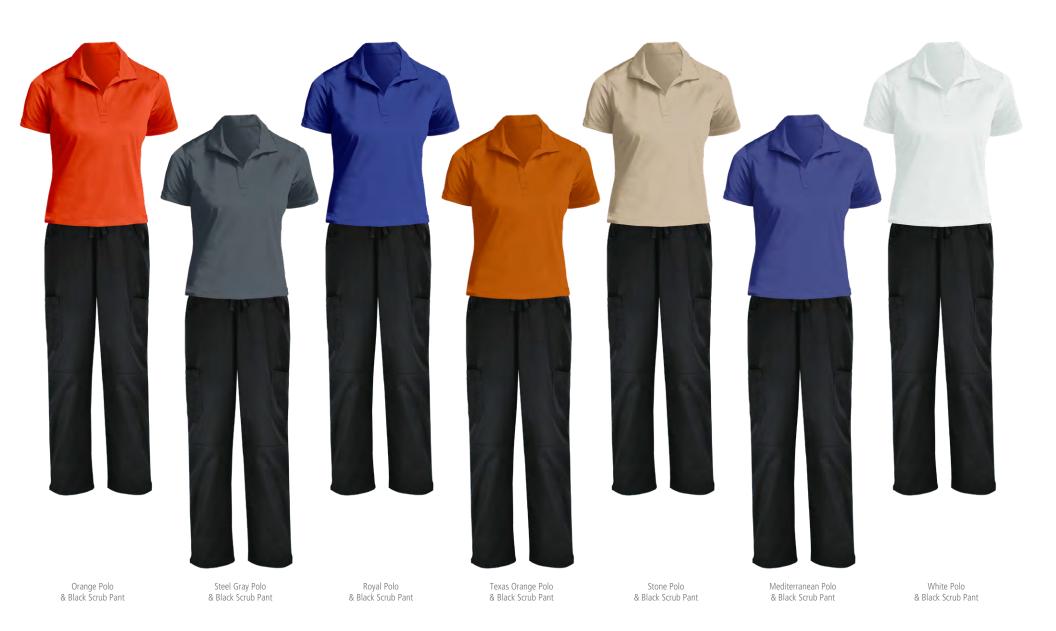

### SUPPLY CHAIN, MAIL ROOM & WAREHOUSE- WOMEN

### SUPPLY CHAIN, MAIL ROOM & WAREHOUSE- MEN

Sunflower Polo & Black Scrub Pant Steel Gray Polo & Black Scrub Pant Royal Polo & Black Scrub Pant Texas Orange Polo & Black Scrub Pant

Stone Polo & Black Scrub Pant Mediterranean Polo & Black Scrub Pant