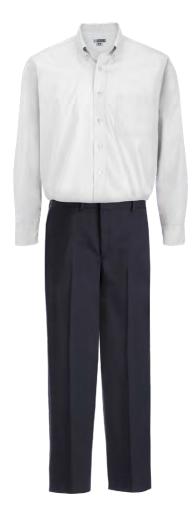

### **PATIENT & GUEST RELATIONS CLERICAL - MEN**

White Shirt & Navy Pant

White Polo & Navy Pant

Gold Blazer, White Shirt & Navy Pant (Greeters only)