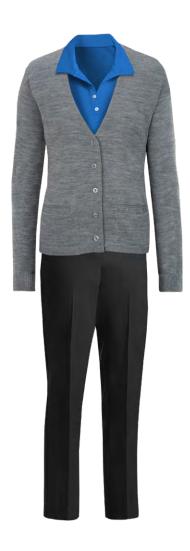

### **RADIOLOGY CLERICAL - WOMEN**

Platinum Blouse & Black Pant

Titanium Polo & Black Pant

Smoke Heather Cardigan, Platinum Blouse & Black Pant