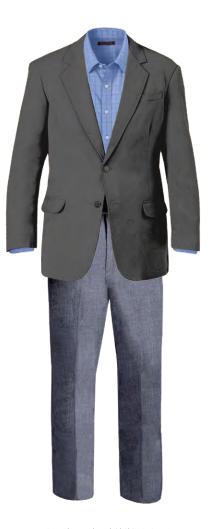

### **PATIENT ACCESS SERVICES - MEN**

Navy Tie, French Blue Shirt & Grey Pant

Blue Plaid Shirt & Grey Pant

Grey Blazer, Blue Plaid Shirt & Grey Pant (Blazer not worn in Emergency Department)

Carolina Blue Polo & Grey Pant