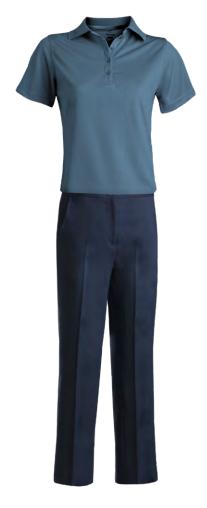

### **PATIENT ACCESS SERVICES - MEN**

Navy Tie, French Blue Shirt & Grey Pant

Blue Plaid Shirt & Grey Pant

Grey Blazer, Blue Plaid Shirt & Grey Pant (Blazer not worn in Emergency Department)

Carolina Blue Polo & Grey Pant