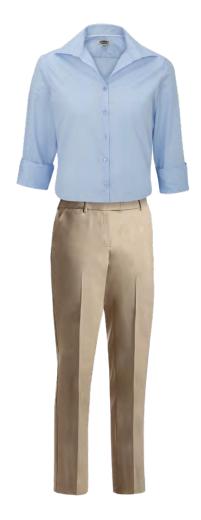

### **UNIT SECRETARIES & ADMINISTRATIVE ASSISTANT - WOMEN**

Light Blue Blouse & Khaki Dress Pant

Smoke Heather Cardigan, Light Blue Blouse & Khaki Dress Pant

Slate Blue Polo & Navy Dress Pant

### **UNIT SECRETARIES & ADMINISTRATIVE ASSISTANT - MEN**

Light Blue Shirt & Khaki Dress Pant

Smoke Heather Sweater, Slate Blue Polo & Khaki Dress Pant

Slate Blue Polo & Navy Dress Pant