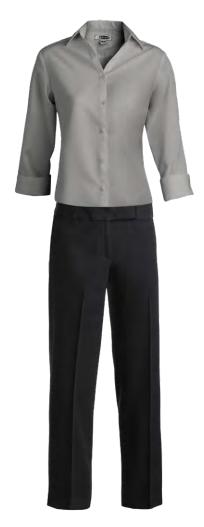

### **RADIOLOGY CLERICAL - WOMEN**

Platinum Blouse & Black Pant

Titanium Polo & Black Pant

Smoke Heather Cardigan, Platinum Blouse & Black Pant