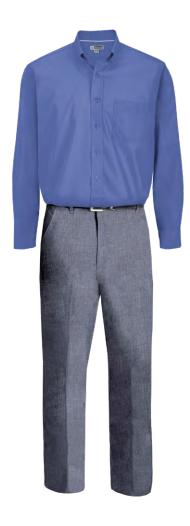

### **PATIENT ACCESS SERVICES - MEN**

Navy Tie, French Blue Shirt & Grey Pant

Blue Plaid Shirt & Grey Pant

Grey Blazer, Blue Plaid Shirt & Grey Pant (Blazer not worn in Emergency Department)

Carolina Blue Polo & Grey Pant