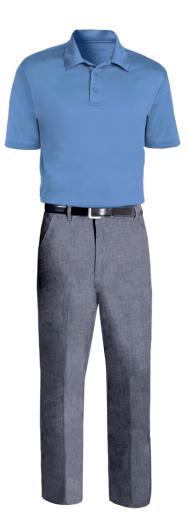

### **PATIENT ACCESS SERVICES - MEN**

Navy Tie, French Blue Shirt & Grey Pant

Blue Plaid Shirt & Grey Pant

Grey Blazer, Blue Plaid Shirt & Grey Pant (Blazer not worn in Emergency Department)

Carolina Blue Polo & Grey Pant