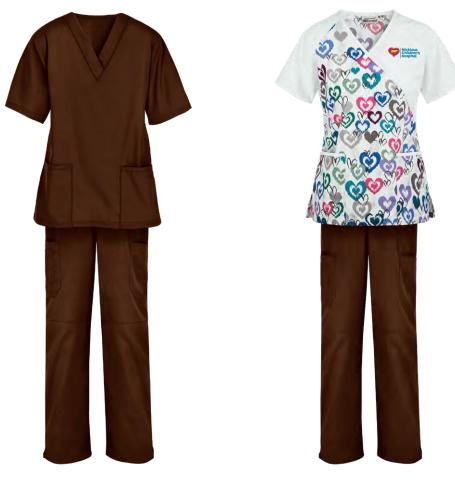

### CASE MANAGEMENT & SOCIAL WORK

Coffee Bean Scrubs

Print Top & Coffee Bean Scrubs