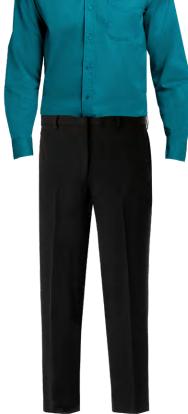

### **RADIOLOGY CLERICAL - MEN**

Titanium Shirt & Black Pant

Titanium Polo & Black Pant

Smoke Heather Sweater, Titanium Shirt & Black Pant