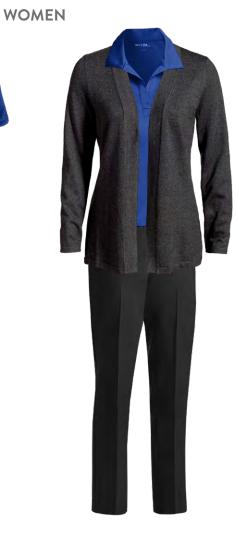

### **RADIOLOGY CLERICAL - WOMEN**

Platinum Blouse & Black Pant

Titanium Polo & Black Pant

Smoke Heather Cardigan, Platinum Blouse & Black Pant