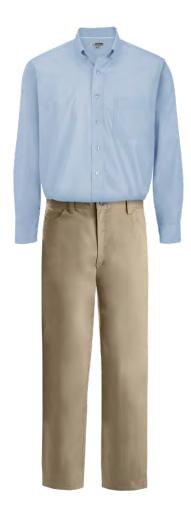

### **PATIENT ACCESS SERVICES - MEN**

Navy Tie, French Blue Shirt & Grey Pant

Blue Plaid Shirt & Grey Pant

Grey Blazer, Blue Plaid Shirt & Grey Pant (Blazer not worn in Emergency Department)

Carolina Blue Polo & Grey Pant