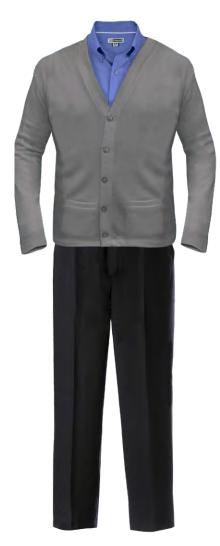

### MENS NCPS NON-CLINICAL OFFICE STAFF

Grey Heather Cardigan, Long Sleeve French Blue Button Down, Black Dress Pant

Grey Heather Cardigan, French Blue Polo, Black Dress Pant

Long Sleeve French Blue Button Down, Black Dress Pant