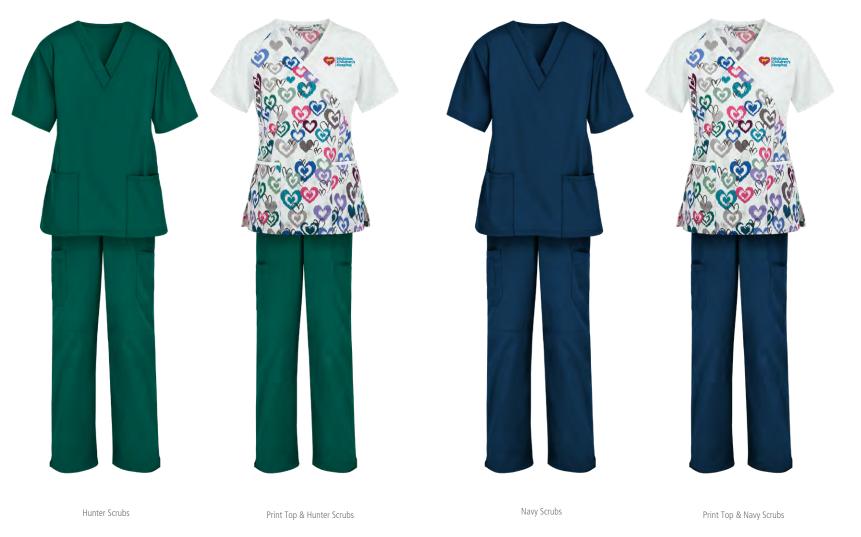

### ECHOCARDIOGRAM & EKG TECH (HEART STATION) POLYSOMNOGRAPHY & EEG

Galaxy Blue Scrubs (Heart Station)

Print Top & Galaxy Blue Scrubs (Heart Station)