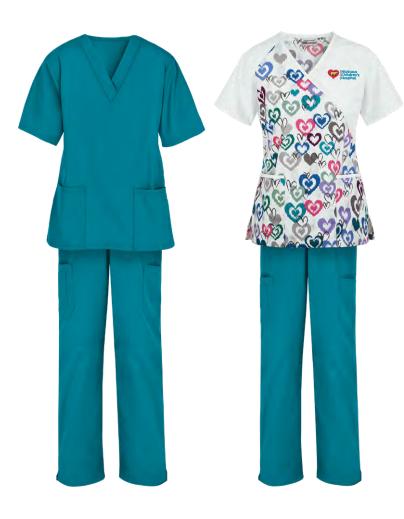

### REHAB NON-CLINICAL & SUPPORT STAFF

Teal Scrubs (Admin Positions)

Print Top & Teal Scrubs (Admin Positions)