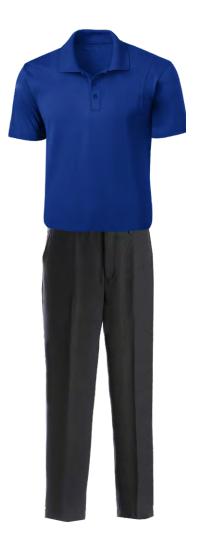

### **OUTPATIENT CENTER PATIENT ACCESS - WOMEN & MEN**

True Royal Polo & Steel Grey Pant

Smoke Heather Cardigan, True Royal Polo & Steel Grey Pant

True Royal Polo & Steel Grey Pant

Smoke Heather Sweater, True Royal Polo & Steel Grey Pant