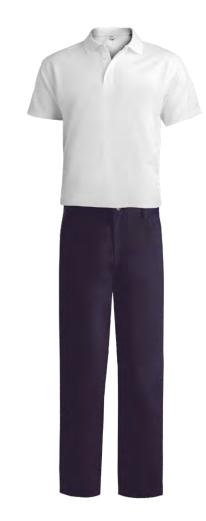

### **PATIENT & GUEST RELATIONS CLERICAL - MEN**

White Shirt & Navy Pant

White Polo & Navy Pant

Gold Blazer, White Shirt & Navy Pant (Greeters only)