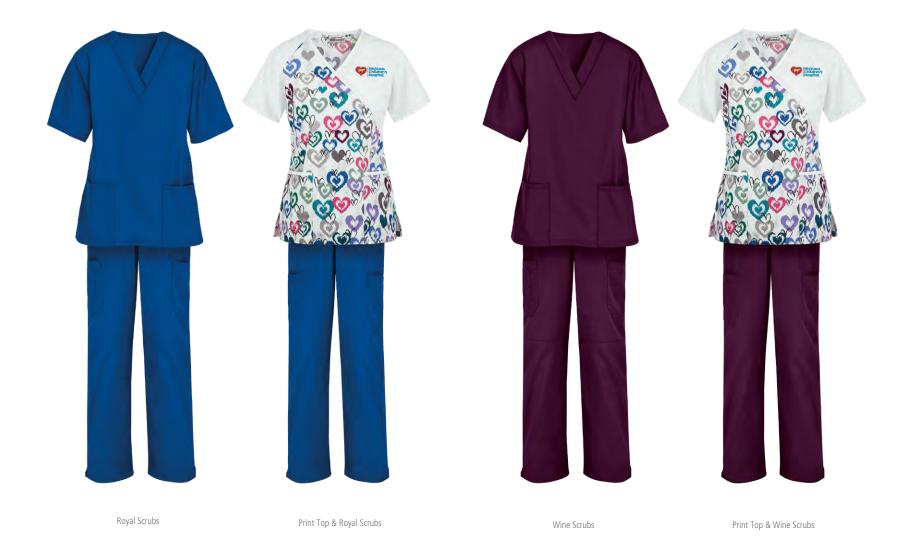

### OT/PT/SPEECH THERAPY AUDIOLOGY & ADAPTIVE CARE TEAM

Caribbean Blue Scrubs (Clinical Positions)

Print Top & Caribbean Blue Scrubs

(Clinical Positions)