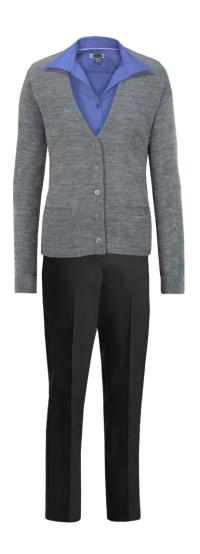

### **RADIOLOGY CLERICAL - WOMEN**

Platinum Blouse & Black Pant

Titanium Polo & Black Pant

Smoke Heather Cardigan, Platinum Blouse & Black Pant