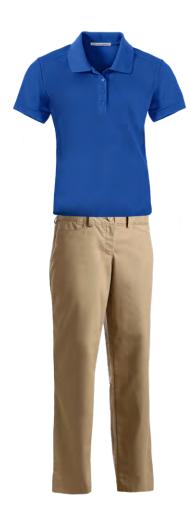

### **OUTPATIENT CENTER PATIENT ACCESS - WOMEN & MEN**

True Royal Polo & Steel Grey Pant

Smoke Heather Cardigan, True Royal Polo & Steel Grey Pant

True Royal Polo & Steel Grey Pant

Smoke Heather Sweater, True Royal Polo & Steel Grey Pant