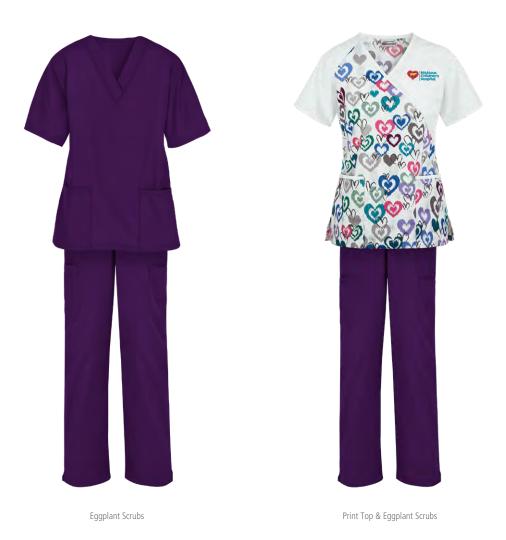

# RN/ LPN\* **RADIOLOGY CLINICAL\*** INFECTION PREVENTION & CONTROL Print Top & Ceil Scrubs Dove Grey or Silver Scrubs Ceil Blue Scrubs Print Top & Ceil Scrubs Dove Grey or Silver Scrubs