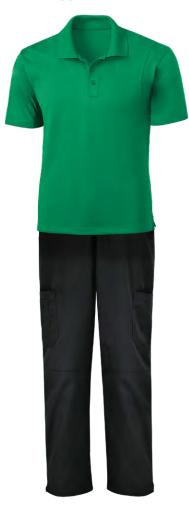

Blue Shirt & Grey Pant



Blue Plaid Shirt & Grey Pant



Grey Blazer, Blue Plaid Shirt & Grey Pant (Blazer not worn in Emergency Department)



Carolina Blue Polo & Grey Pant

### SUPPLY CHAIN, MAIL ROOM & WAREHOUSE- WOMEN



### SUPPLY CHAIN, MAIL ROOM & WAREHOUSE- MEN



Sunflower Polo & Black Scrub Pant Steel Gray Polo & Black Scrub Pant Royal Polo & Black Scrub Pant Texas Orange Polo & Black Scrub Pant

Stone Polo & Black Scrub Pant Mediterranean Polo & Black Scrub Pant

### EXPRESSIVE THERAPY, CHILD LIFE & ADAPTIVE CARE - WOMEN

### **EXPRESSIVE THERAPY**



Kelly Green Polo & Black Scrub Pant

### **CHILD LIFE**



Tropical Blue Polo & Black Scrub Pant

### **ADAPTIVE CARE**



Navy Polo & Black Scrub Pant

### **EXPRESSIVE THERAPY & CHILD LIFE - MEN**

### **EXPRESSIVE THERAPY**



Kelly Green Polo & Black Scrub Pant

### CHILD LIFE



Tropical Blue Polo & Black Scrub Pant

### **OUTPATIENT CENTER PATIENT ACCESS - WOMEN & MEN**

True Royal Polo & Steel Grey Pant



Smoke Heather Cardigan, True Royal Polo & Steel Grey Pant



True Royal Polo & Steel Grey Pant



Smoke Heather Sweater, True Royal Polo & Steel Grey Pant

### **FOOD AND NUTRITION - WOMEN**



### **FOOD AND NUTRITION - MEN**

# **UTILITY STAFF**

Iron Grey Polo & Black Pant



Deep Orange Polo & Black Pant



Tandoori Shirt & Black Pant

### CAFETERIA STAFF



Ocean Blue Chef Coat & Black Pant

### FOOD AND NUTRITION, CATERING DAY STAFF - WOMEN AND MEN

### WOMEN



Blue Shirt & Black Pant

### MEN



Blue Shirt & Black Pant

### **SPORTS HEALTH - WOMEN**



Gear Grey Top & Black Pant



Gear Grey Top