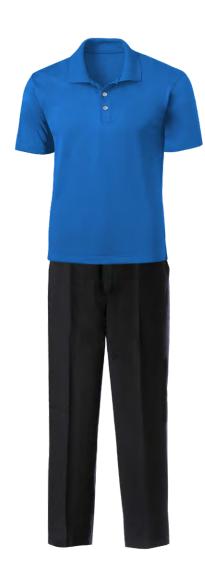

### **RADIOLOGY CLERICAL - MEN**

Titanium Shirt & Black Pant

Titanium Polo & Black Pant

Smoke Heather Sweater, Titanium Shirt & Black Pant