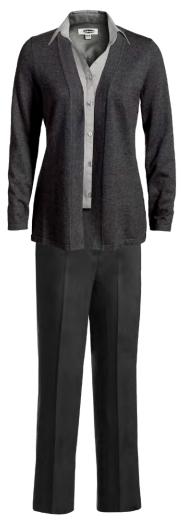

### **RADIOLOGY CLERICAL - WOMEN**

Platinum Blouse & Black Pant

Titanium Polo & Black Pant

Smoke Heather Cardigan, Platinum Blouse & Black Pant