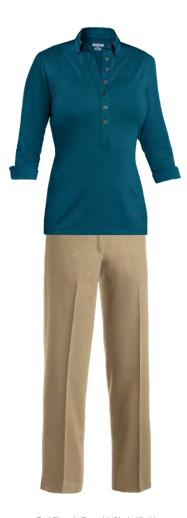

### WOMEN

Moroccan Blue Polo with Black, Khaki, or Navy Pants or Black Scrub Bottoms

Teal Throttle Top with Black, Khaki, or Navy Pants or Black Scrub Bottoms

Moroccan Blue Polo with Black, Khaki, or Navy Pants or Black Scrub Bottoms

Teal Throttle Top with Black, Khaki, or Navy Pants or Black Scrub Bottoms