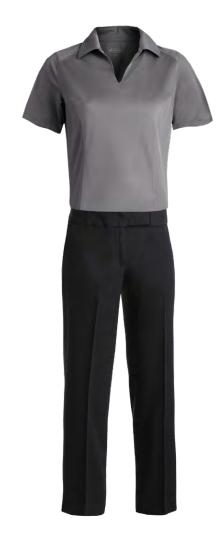

### **RADIOLOGY CLERICAL - WOMEN**

Platinum Blouse & Black Pant

Titanium Polo & Black Pant

Smoke Heather Cardigan, Platinum Blouse & Black Pant