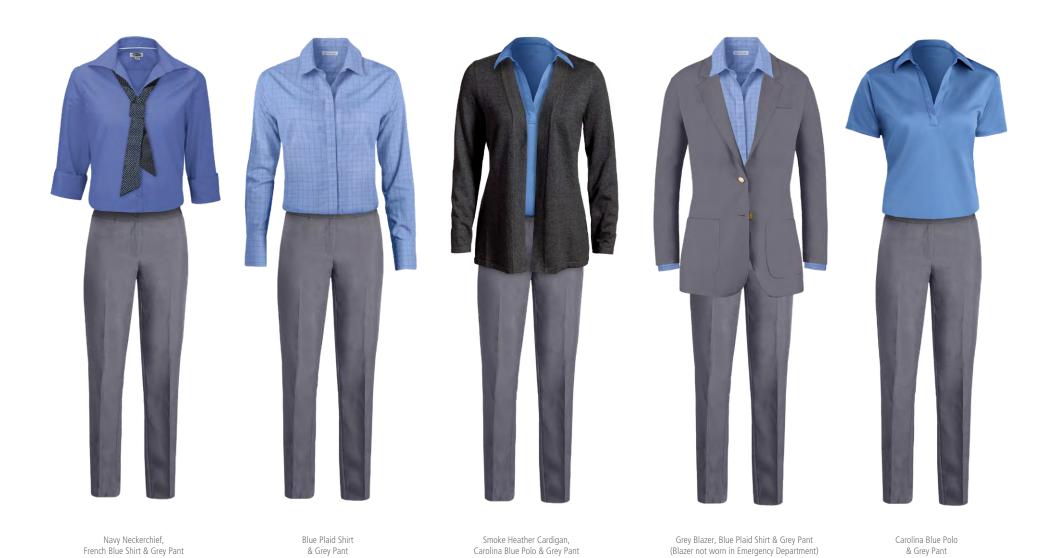

### **PATIENT ACCESS SERVICES - MEN**

Navy Tie, French Blue Shirt & Grey Pant

Blue Plaid Shirt & Grey Pant

Grey Blazer, Blue Plaid Shirt & Grey Pant (Blazer not worn in Emergency Department)

Carolina Blue Polo & Grey Pant