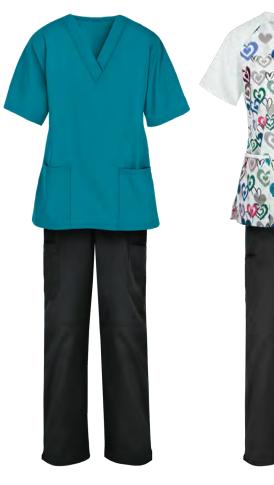

# RN/ LPN\* **RADIOLOGY CLINICAL\*** INFECTION PREVENTION & CONTROL Print Top & Ceil Scrubs Dove Grey or Silver Scrubs Ceil Blue Scrubs Print Top & Ceil Scrubs Dove Grey or Silver Scrubs